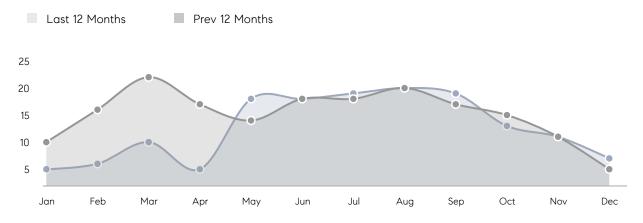

| % OF ASKING PRICE  | 102%      | 98%       |          |
|                | AVERAGE SOLD PRICE | \$593,375 | \$554,143 | 7%       |
|                | # OF CONTRACTS     | 3         | 7         | -57%     |
|                | NEW LISTINGS       | 1         | 4         | -75%     |
| Condo/Co-op/TH | AVERAGE DOM        | 8         | 60        | -87%     |
|                | % OF ASKING PRICE  | 102%      | 97%       |          |
|                | AVERAGE SOLD PRICE | \$292,000 | \$292,467 | 0%       |
|                | # OF CONTRACTS     | 2         | 0         | 0%       |
|                | NEW LISTINGS       | 2         | 0         | 0%       |
|                |                    |           |           |          |

# Morris Plains

#### DECEMBER 2021

#### Monthly Inventory



### Contracts By Price Range



### Listings By Price Range



333

COMPASS

 $\sim$   $\sim$   $\sim$   $\sim$   $\sim$ / / / / / / / //// | | | | | / ------

Compass makes no representations or warranties, express or implied, with respect to future market conditions or prices of residential product at the time the subject property or any competitive property is complete and ready for occupancy or with respect to any report, study, finding, recommendation or other information provided by Compass herein. Moreover, no warranty, express or implied, is made or should be assumed regarding the accuracy, adequacy, completeness, legality, reliability, merchantability or fitness for a particular purpose of any information, in part or whole, contained herein. All material is presented with the un