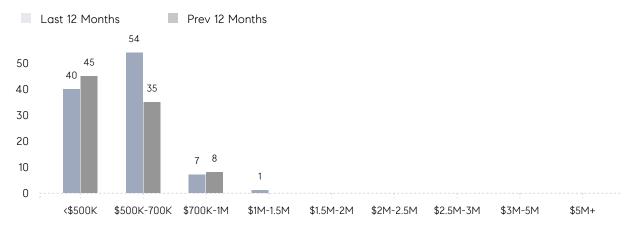

| 98%       |          |
|                | AVERAGE SOLD PRICE | \$593,375 | \$554,143 | 7%       |
|                | # OF CONTRACTS     | 3         | 7         | -57%     |
|                | NEW LISTINGS       | 1         | 4         | -75%     |
| Condo/Co-op/TH | AVERAGE DOM        | 8         | 60        | -87%     |
|                | % OF ASKING PRICE  | 102%      | 97%       |          |
|                | AVERAGE SOLD PRICE | \$292,000 | \$292,467 | 0%       |
|                | # OF CONTRACTS     | 2         | 0         | 0%       |
|                | NEW LISTINGS       | 2         | 0         | 0%       |
|                |                    |           |           |          |

# Morris Plains

#### DECEMBER 2021

#### Monthly Inventory



### Contracts By Price Range



### Listings By Price Range



333

COMPASS

 $\sim$   $\sim$   $\sim$   $\sim$   $\sim$ / / / / / / / //// | | | | | / ------

Compass makes no representations or warranties, express or implied, with respect to future market conditions or prices of residential product at the time the subject property or any competitive property is complete and ready for occupancy or with respect to any report, study, finding, recommendation or other information provided by Compass herein. Moreover, no warranty, express or implied, is made or should be assumed regarding the accuracy, adequacy, completeness, legality, reliability, merchantability or fitness for a particular purpose of any information, in part or whole, contained herein. All material is presented with the understanding that Compass shall n